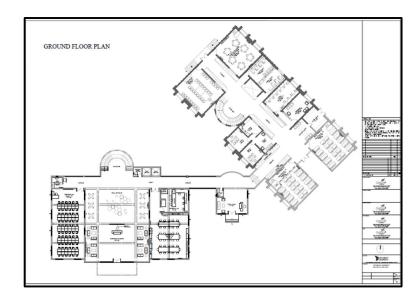

## **Ground Floor: Instructional Area Details**

| Sl. |                       | Area in |
|-----|-----------------------|---------|
| No. | Details               | Sq.ft   |
| 1   | Lecture Hall 1        | 760     |
| 2   | Lecture Hall 2        | 760     |
| 3   | Lecture Hall 3        | 760     |
| 4   | Board Room            | 760     |
| 5   | Makerspace            | 1605    |
| 6   | Computer Lab          | 1370    |
| 7   | Display Lobby         | 2870    |
| 8   | Admission Office      | 292     |
| 9   | Administrative Office | 368     |
| 10  | Dean Office           | 188     |
| 11  | Infirmary             | 183     |
| 12  | Pantry                | 156     |
| 13  | Utility Rooms         | 521     |
|     | Total                 | 10,493  |