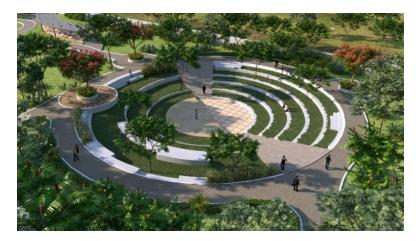

## Facilities & Area Details

| Sl. No. | Facilities            | Area in Sq.ft |
|---------|-----------------------|---------------|
| 1       | Parking Area          | 40376         |
| 2       | Sports Court          | 24440         |
| 3       | Amphitheatre          | 13594         |
| 4       | Food Court            | 5218          |
| 5       | Student Activity Area | 5106          |
| 6       | Student Arrival Park  | 2003          |
| 7       | Amphitheatre          | 1471          |
| 8       | Security Office       | 80            |
|         | Total                 | 92,288        |

Amphitheatre Area

(Architect's Impression)

Food Court (Architect's Impression)