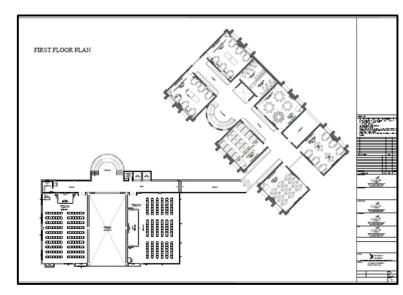

**First Floor: Instructional Area Details** 

| Sl. No. | Details        | Area in<br>Sq.ft |
|---------|----------------|------------------|
| 1       | Design Lab     | 760              |
| 2       | Design Studio  | 760              |
| 3       | Art Court      | 760              |
| 4       | Lecture Hall 4 | 760              |
| 5       | Startup Lab    | 760              |
| 6       | Startup Lab    | 760              |
| 7       | Seminar Hall   | 2243             |
| 8       | Seminar Hall   | 1980             |
| 9       | Utility Rooms  | 565              |
| Total   |                | 9,348            |