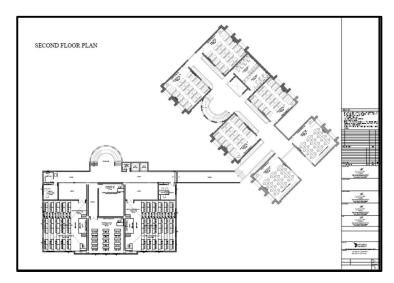

## **Second Floor: Instructional Area Details**

| Sl. |                      | Area in |
|-----|----------------------|---------|
| No. | Details              | Sq.ft   |
| 1   | Laboratory           | 760     |
| 2   | Laboratory           | 760     |
| 3   | Lecture Hall 5       | 760     |
| 4   | Lecture Hall 6       | 760     |
| 5   | Lecture Hall 7       | 760     |
| 6   | Lecture Hall 8       | 760     |
| 7   | Language Lab         | 557     |
| 8   | Tutorial Room        | 840     |
| 9   | Multi-Purpose Hall 1 | 2230    |
| 10  | Multi-Purpose Hall 2 | 1958    |
| 11  | Registrar Office     | 156     |
| 12  | COE Office           | 181     |
| 13  | Utility Rooms        | 565     |
|     | Total                | 11,047  |