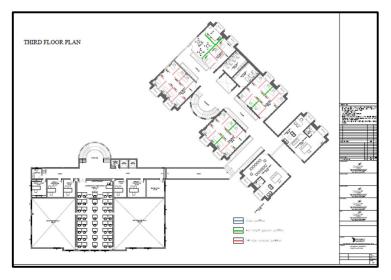

Third Floor: Instructional Area Details

Fourth Floor: Instructional Area Details

| Sl.<br>No. | Details                | Area in<br>Sq.ft |
|------------|------------------------|------------------|
| 1          | Chancellor Office      | 748              |
| 2          | Vice Chancellor Office | 748              |
| 3          | Staff Room 1           | 760              |
| 4          | Staff Room 2           | 753              |
| 5          | Staff Room 3           | 760              |
| 6          | Staff Room 4           | 760              |
| 7          | Laboratory             | 1661             |
| 8          | Office Rooms           | 968              |
| 9          | Utility Rooms          | 565              |
|            | Total                  | 7,723            |