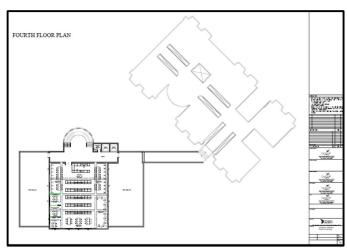

Third Floor: Instructional Area Details

Fourth Floor: Instructional Area Details

| Sl.<br>No. | Details                | Area in<br>Sq.ft |
|------------|------------------------|------------------|
| 1          | Chancellor Office      | 748              |
| 2          | Vice Chancellor Office | 748              |
| 3          | Staff Room 1           | 760              |
| 4          | Staff Room 2           | 753              |
| 5          | Staff Room 3           | 760              |
| 6          | Staff Room 4           | 760              |
| 7          | Laboratory             | 1661             |
| 8          | Office Rooms           | 968              |
| 9          | Utility Rooms          | 565              |
|            | Total                  | 7,723            |