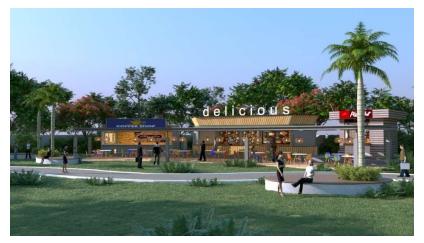

## Facilities & Area Details

| Sl. No. | Facilities            | Area in Sq.ft |
|---------|-----------------------|---------------|
| 1       | Parking Area          | 40376         |
| 2       | Sports Court          | 24440         |
| 3       | Amphitheatre          | 13594         |
| 4       | Food Court            | 5218          |
| 5       | Student Activity Area | 5106          |
| 6       | Student Arrival Park  | 2003          |
| 7       | Amphitheatre          | 1471          |
| 8       | Security Office       | 80            |
|         | Total                 | 92,288        |

Amphitheatre Area

(Architect's Impression)

Food Court (Architect's Impression)